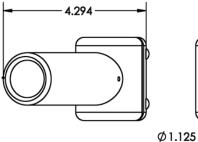

## **FIXED MOUNT FOR 1-1/8" CENTER RIGGER**

For anglers who wish to add another line to their sport fishing arsenal, the Fixed Clamp-On Center Rigger Mount securely attaches to 3/4" and 1" schedule-40 pipe and 1-1/4" O.D. tube. This mount pairs with 1-1/8" Aluminum Center Rigger Poles (OC Series).