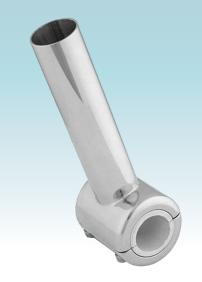

## **FIXED MOUNT FOR 1-1/8" CENTER RIGGER**

For anglers who wish to add another line to their sport fishing arsenal, the Fixed Clamp-On Center Rigger Mount securely attaches to 3/4" and 1" schedule-40 pipe and 1-1/4" O.D. tube. This mount pairs with 1-1/8" Aluminum Center Rigger Poles (OC Series).

## FEATURES & BENEFITS

- Easily installed on your existing T-top piping
- Polished, high-quality stainless steel
- Allows for exact positioning
- Pairs with 1-1/8" Aluminum Center Rigger Poles (OC Series)
- Patent # 7309054 B2