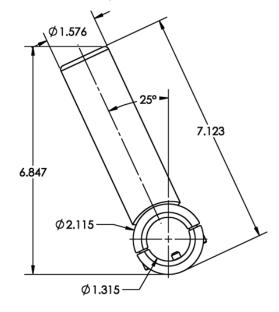

## **FIXED MOUNT FOR 1-1/8" CENTER RIGGER**

For anglers who wish to add another line to their sport fishing arsenal, the Fixed Clamp-On Center Rigger Mount securely attaches to 3/4" and 1" schedule-40 pipe and 1-1/4" O.D. tube. This mount pairs with 1-1/8" Aluminum Center Rigger Poles (OC Series).