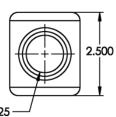

## **FIXED MOUNT FOR 1-1/8" CENTER RIGGER**

For anglers who wish to add another line to their sport fishing arsenal, the Fixed Clamp-On Center Rigger Mount securely attaches to 3/4" and 1" schedule-40 pipe and 1-1/4" O.D. tube. This mount pairs with 1-1/8" Aluminum Center Rigger Poles (OC Series).